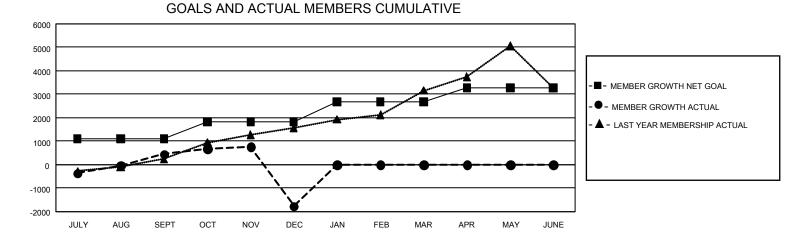

## GAT MONTHLY MEMBERSHIP PROGRESS REPORT Results

GMT Constitutional Area 6 - S, Group A

REPORT DOES NOT INCLUDE CLUBS IN UNDISTRICTED AREAS.

| Clubs         |               |             |               | Members               |                          |                         |                                                    |
|---------------|---------------|-------------|---------------|-----------------------|--------------------------|-------------------------|----------------------------------------------------|
|               | RESULTS FOR   | R 2023-2024 |               | RESULTS FOR 2023-2024 |                          |                         |                                                    |
| QUARTER       | NEW CLUB GOAL | NEW CLUBS   | DROPPED CLUBS | QUARTER               | EMBER GROWTH NET<br>GOAL | MEMBER GROWTH<br>ACTUAL | DROPPED MEMBERS<br>ACTUAL (including<br>transfers) |
| JULY/AUG/SEPT | 177           | 36          | 2             | JULY/AUG/SEPT         | г 1099                   | 2,160                   | 1,361                                              |
| OCT/NOV/DEC   | 0             | 16          | 50            | OCT/NOV/DEC           | 720                      | 1,941                   | 3,768                                              |
| JAN/FEB/MAR   | 138           | 0           | 0             | JAN/FEB/MAR           | 858                      | 0                       | 0                                                  |
| APR/MAY/JUNE  | 63            | 0           | 0             | APR/MAY/JUNE          | 598                      | 0                       | 0                                                  |