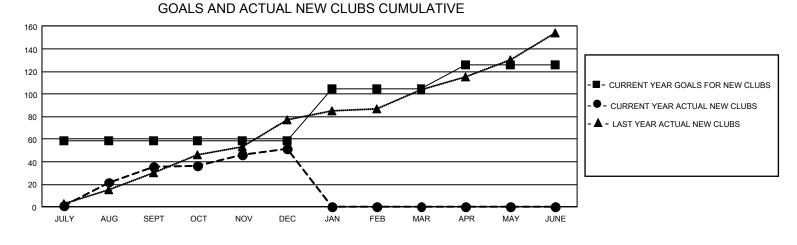

## GAT MONTHLY MEMBERSHIP PROGRESS REPORT Results

GMT Constitutional Area 6 - S, Group A

REPORT DOES NOT INCLUDE CLUBS IN UNDISTRICTED AREAS.

| Clubs         |               |             |               | Members               |                          |                         |                                                    |
|---------------|---------------|-------------|---------------|-----------------------|--------------------------|-------------------------|----------------------------------------------------|
|               | RESULTS FOR   | R 2023-2024 |               | RESULTS FOR 2023-2024 |                          |                         |                                                    |
| QUARTER       | NEW CLUB GOAL | NEW CLUBS   | DROPPED CLUBS | QUARTER               | EMBER GROWTH NET<br>GOAL | MEMBER GROWTH<br>ACTUAL | DROPPED MEMBERS<br>ACTUAL (including<br>transfers) |
| JULY/AUG/SEPT | 177           | 36          | 2             | JULY/AUG/SEPT         | г 1099                   | 2,160                   | 1,361                                              |
| OCT/NOV/DEC   | 0             | 16          | 50            | OCT/NOV/DEC           | 720                      | 1,941                   | 3,768                                              |
| JAN/FEB/MAR   | 138           | 0           | 0             | JAN/FEB/MAR           | 858                      | 0                       | 0                                                  |
| APR/MAY/JUNE  | 63            | 0           | 0             | APR/MAY/JUNE          | 598                      | 0                       | 0                                                  |